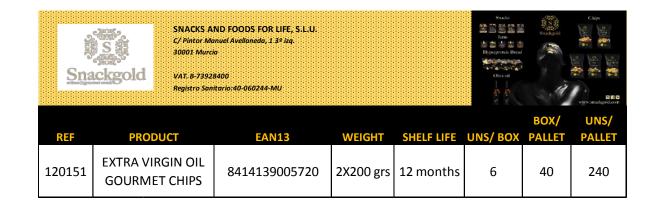

| EAN           | REFERENCE | PRODUCT                                               | NET WEIGHT |
|---------------|-----------|-------------------------------------------------------|------------|
| 8414139005720 | 120151    | EXTRA VIRGIN OLIVE OIL & HIMALAYAN<br>PINK SALT CHIPS | 2x200 grs  |