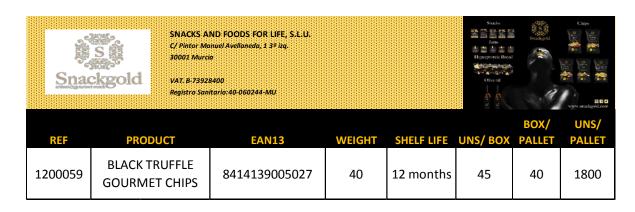

| EAN           | REFERENCE | PRODUCT       | NET WEIGHT |
|---------------|-----------|---------------|------------|
|               |           | BLACK TRUFFLE |            |
| 8414139005027 | 12059     | GOURMET CHIPS | 40grs.     |